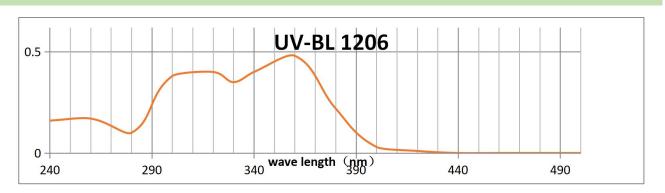

### **ULTRAVIOLET-VISIBLE SPECTRUM**

### **SPECIFICATIONS**

APPEARANCE LIGHT YELLOWISH POWDER

PURITY 99%MIN

MELTING POINT 135-143℃

ABSORPTION WAVELENGTH 300-400NM

### FEATURE OF JADEWIN BLUE RAY ABSORBER SERIES

- JADEWIN BLUE RAY ABSORBER is able to absorb the high energy blue ray ranged 300-400nm.
- Outstanding weather fastness.
- •Be fit for varies kinds of film materials, optical film adhesive, optical coatings, AB glue etc.
- •Its final products contain cellphone film, lens etc.