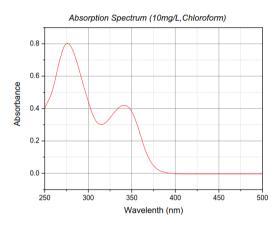

### SPECIFICATION AND PHYSICAL PROPERTIES

| TEST<br>APPEARANCE | UNIT                 | SPECIFICATION<br>LIGHT YELLOW POWDER |
|--------------------|----------------------|--------------------------------------|
| ASSAY              | %                    | 99.00MIN                             |
| VOLATILES          | %                    | 0.20MAX                              |
| ASH                | %                    | 0.10MAX                              |
| MELTING POINT      | $^{\circ}\mathrm{C}$ | 147.00-149.00                        |
| TRANSMITTANCE      |                      |                                      |
| 460nm              | %                    | 85.00MIN                             |
| 500nm              | %                    | 97.00MIN                             |
| TGA: 321°C (5%)    | 338℃ (10%)           | 390°C (50%)                          |